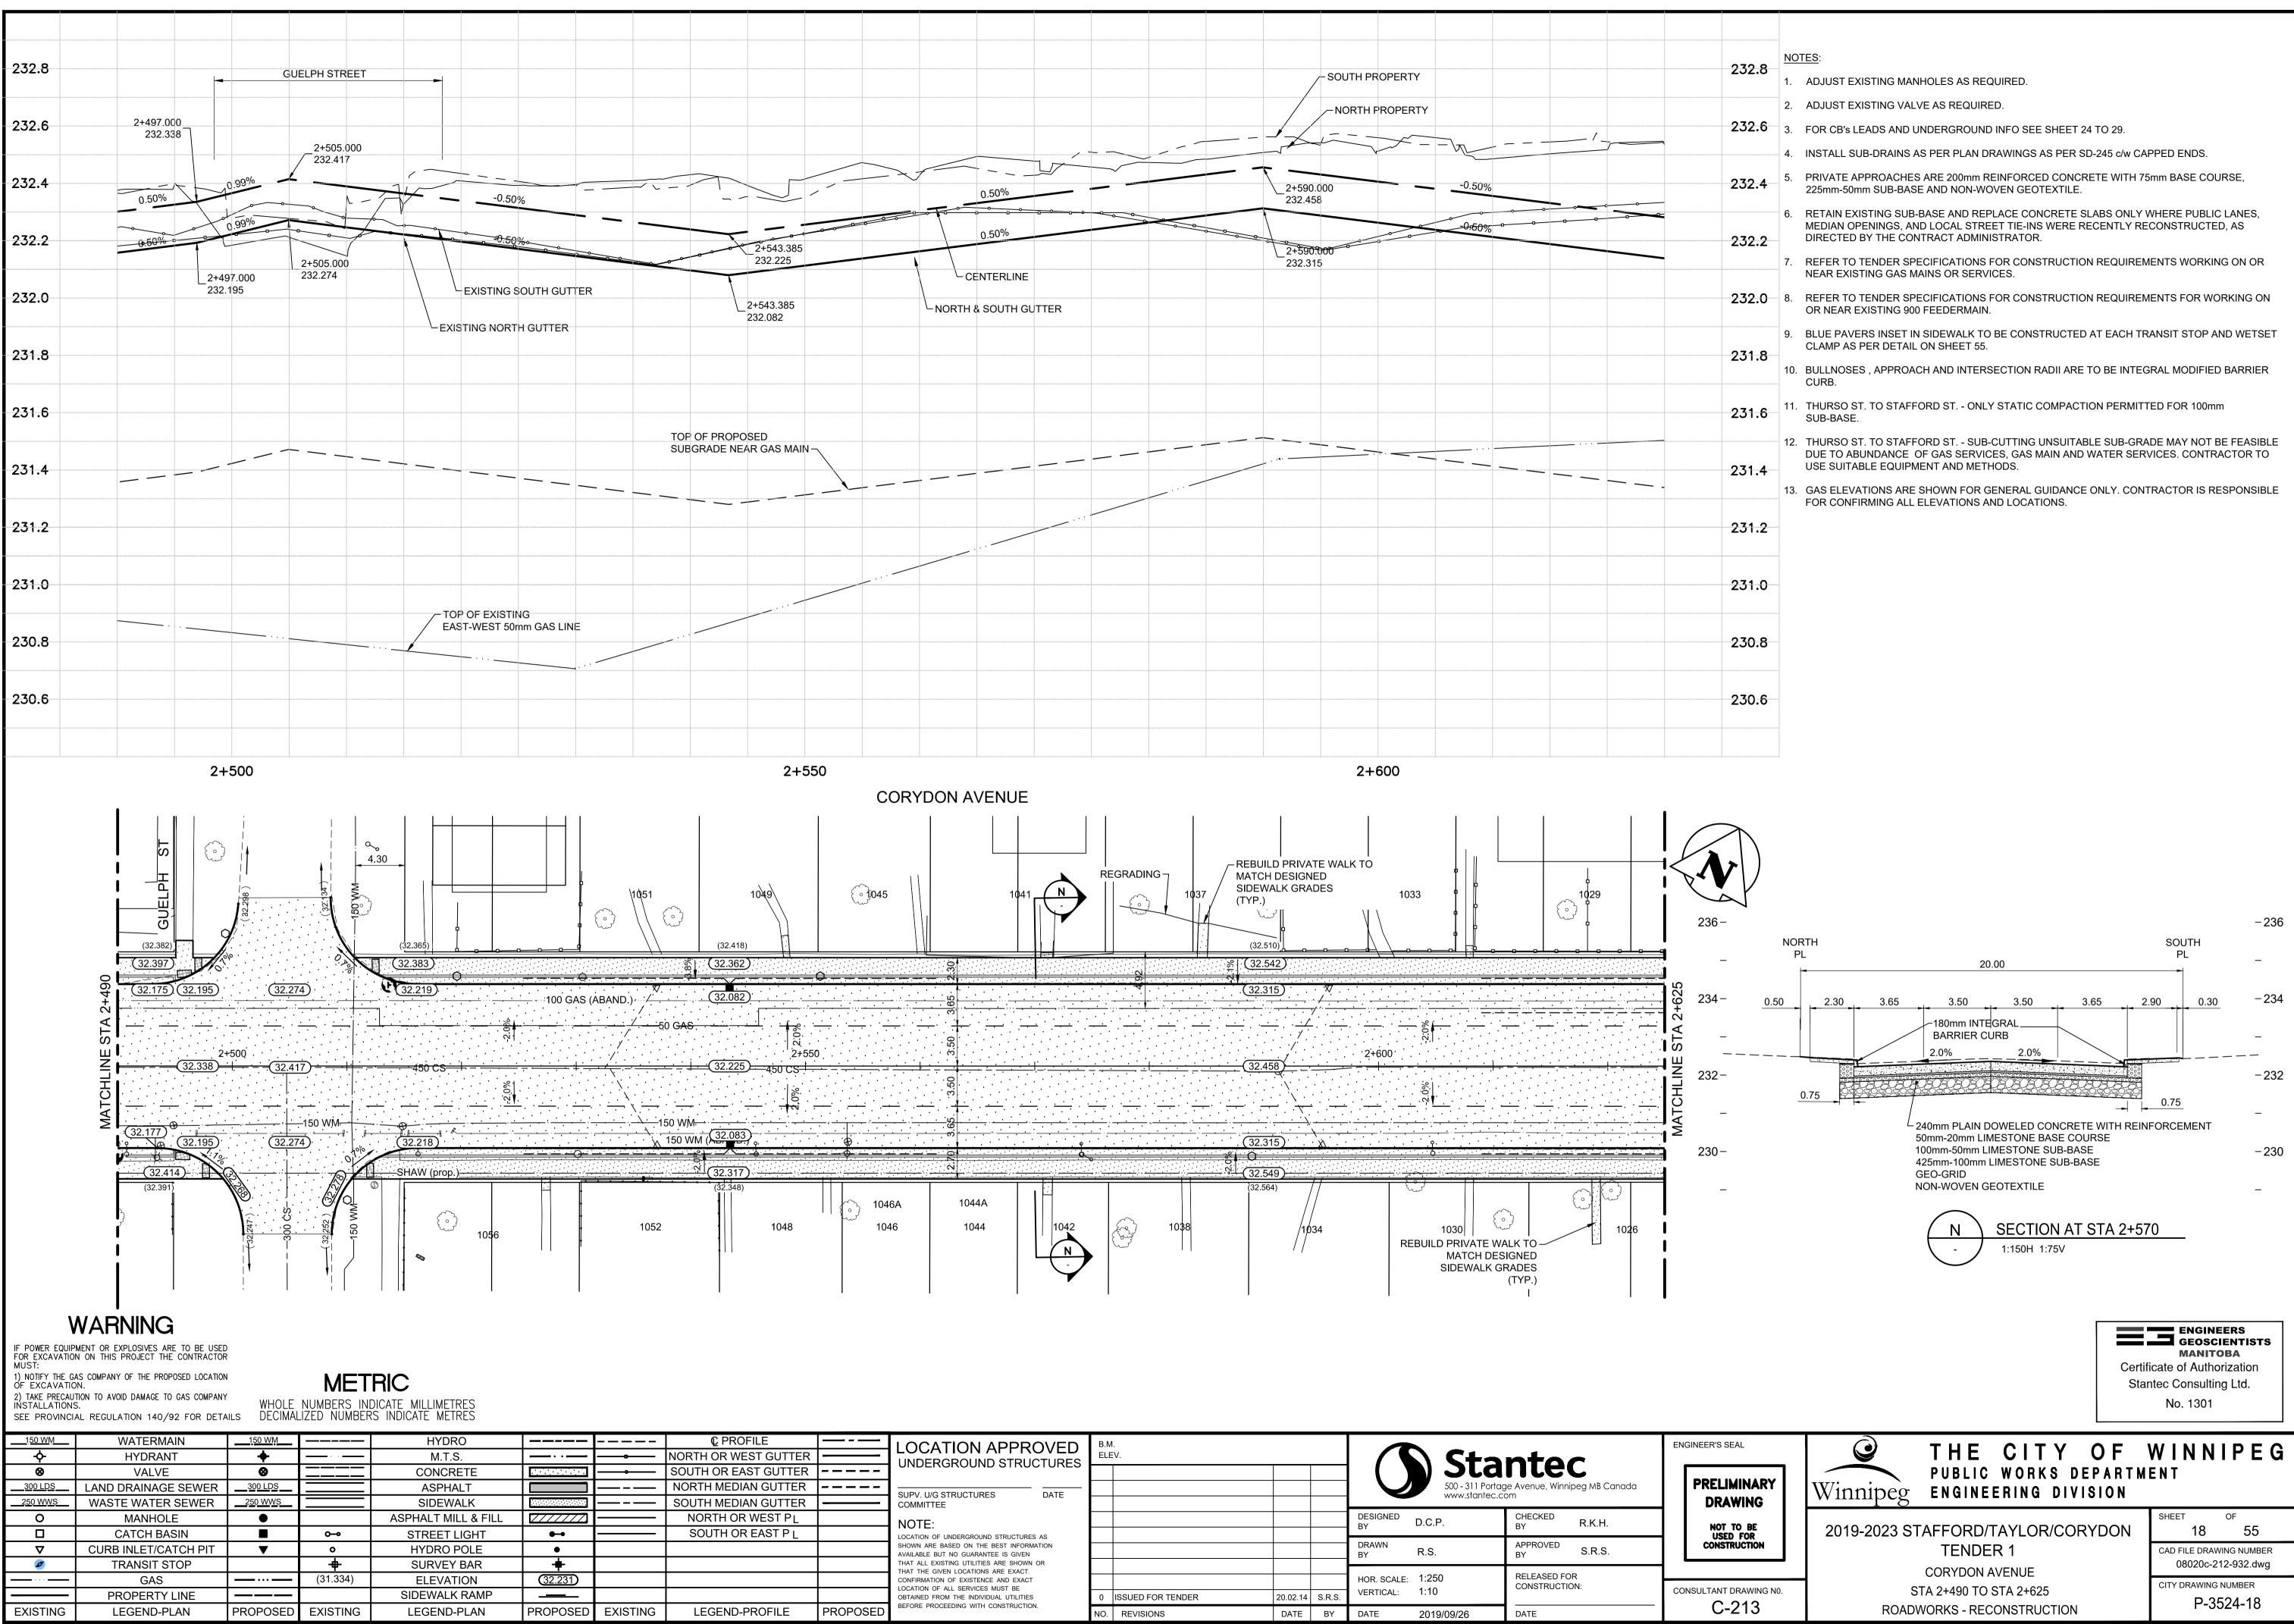

18 / 932

|        | LOCATION APPROVED<br>UNDERGROUND STRUCTURES<br>SUPV. U/G STRUCTURES<br>COMMITTEE<br>DATE<br>DATE<br>DATE<br>DATE<br>DATE<br>DATE<br>DATE | B.M.<br>ELEV. |                   |          |        | <b>Ctantos</b>                                                                    |               |                               |        | ENGINEER'S SEAL |                         |  |
|--------|------------------------------------------------------------------------------------------------------------------------------------------|---------------|-------------------|----------|--------|-----------------------------------------------------------------------------------|---------------|-------------------------------|--------|-----------------|-------------------------|--|
|        |                                                                                                                                          |               |                   |          |        | <b>Stantec</b><br>500 - 311 Portage Avenue, Winnipeg MB Canada<br>www.stantec.com |               |                               |        | PRELIMINA       |                         |  |
|        |                                                                                                                                          |               |                   |          |        | DESIGNED<br>BY                                                                    | D.C.P.        | CHECKED<br>BY                 | R.K.H. |                 | NOT TO BE               |  |
|        |                                                                                                                                          |               |                   |          |        | DRAWN<br>BY                                                                       | R.S.          | APPROVED<br>BY                | S.R.S. | 1 [             | USED FOR<br>CONSTRUCTIO |  |
|        |                                                                                                                                          |               |                   |          |        | HOR. SCALE:<br>VERTICAL:                                                          | 1:250<br>1:10 | RELEASED FOR<br>CONSTRUCTION: |        |                 |                         |  |
|        |                                                                                                                                          | 0             | ISSUED FOR TENDER | 20.02.14 | S.R.S. | VERTICAL:                                                                         | 1.10          |                               |        |                 |                         |  |
| OPOSED |                                                                                                                                          | NO.           | REVISIONS         | DATE     | BY     | DATE                                                                              | 2019/09/26    | DATE                          |        | C-213           |                         |  |